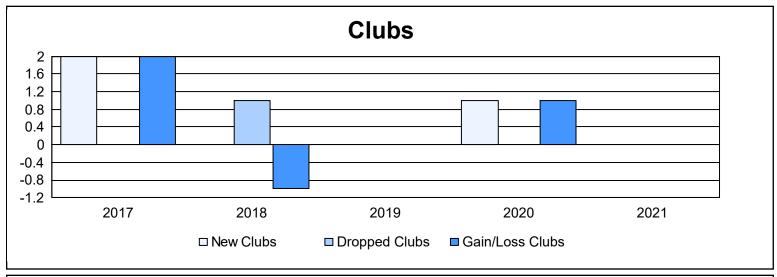

District 300 E1 As of June 2021 Cumulative

| Year      | New<br>Clubs | Dropped<br>Clubs | Gain/<br>Loss<br>Clubs | New<br>Members | Charter<br>Members | Reinstate<br>Members | Transfer<br>Members | Total<br>Member<br>Added | Total<br>Members<br>Dropped | Gain/<br>Loss<br>Members |
|-----------|--------------|------------------|------------------------|----------------|--------------------|----------------------|---------------------|--------------------------|-----------------------------|--------------------------|
| 2016-2017 | 2            | 0                | 2                      | 368            | 68                 | 26                   | 19                  | 481                      | 497                         | -16                      |
| 2017-2018 | 0            | 1                | -1                     | 350            | 7                  | 23                   | 16                  | 396                      | 497                         | -101                     |
| 2018-2019 | 0            | 0                | 0                      | 212            | 1                  | 24                   | 9                   | 246                      | 319                         | -73                      |
| 2019-2020 | 1            | 0                | 1                      | 285            | 33                 | 25                   | 12                  | 355                      | 285                         | 70                       |
| 2020-2021 | 0            | 0                | 0                      | 331            | 2                  | 15                   | 8                   | 356                      | 386                         | -30                      |
| Average   | 1            | 0                | 0                      | 309            | 22                 | 23                   | 13                  | 367                      | 397                         | -30                      |