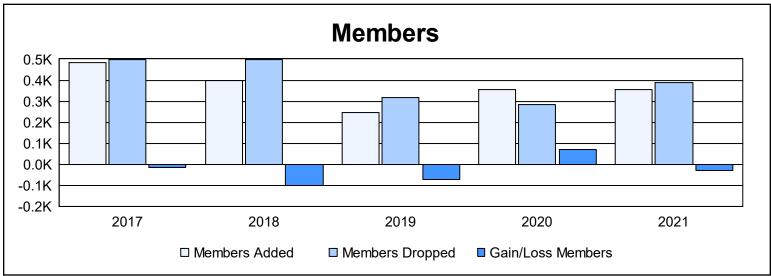

District 300 E1 As of June 2021 Cumulative

| Year      | New<br>Clubs | Dropped<br>Clubs | Gain/<br>Loss<br>Clubs | New<br>Members | Charter<br>Members | Reinstate<br>Members | Transfer<br>Members | Total<br>Member<br>Added | Total<br>Members<br>Dropped | Gain/<br>Loss<br>Members |
|-----------|--------------|------------------|------------------------|----------------|--------------------|----------------------|---------------------|--------------------------|-----------------------------|--------------------------|
| 2016-2017 | 2            | 0                | 2                      | 368            | 68                 | 26                   | 19                  | 481                      | 497                         | -16                      |
| 2017-2018 | 0            | 1                | -1                     | 350            | 7                  | 23                   | 16                  | 396                      | 497                         | -101                     |
| 2018-2019 | 0            | 0                | 0                      | 212            | 1                  | 24                   | 9                   | 246                      | 319                         | -73                      |
| 2019-2020 | 1            | 0                | 1                      | 285            | 33                 | 25                   | 12                  | 355                      | 285                         | 70                       |
| 2020-2021 | 0            | 0                | 0                      | 331            | 2                  | 15                   | 8                   | 356                      | 386                         | -30                      |
| Average   | 1            | 0                | 0                      | 309            | 22                 | 23                   | 13                  | 367                      | 397                         | -30                      |